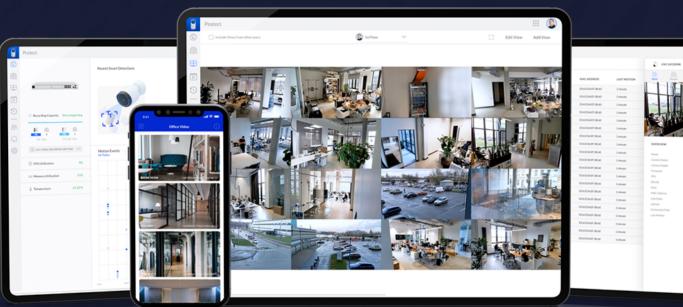

# UniFi® Protect

# Camera G4 Bullet

The UniFi Protect Camera G4 Bullet delivers clear 4MP, 24 fps video over Gigabit Ethernet. The ball joint mount design allows indoor or outdoor installation and offers flexible 3-axis adjustment. The camera has infrared LEDs with an automatic IR cut filter for day and night surveillance. It features a built-in microphone and supports 802.3af PoE mode A & mode B for power.