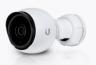

# Camera G4 Bullet

The UniFi Protect Camera G4 Bullet delivers clear 4MP, 24 fps video over Gigabit Ethernet. The ball joint mount design allows indoor or outdoor installation and offers flexible 3-axis adjustment. The camera has infrared LEDs with an automatic IR cut filter for day and night surveillance. It features a built-in microphone and supports 802.3af PoE mode A & mode B for power.

#### Mechanical

| Dimensions         | Ø75 x 140 mm (Ø2.95 x 5.51")                               |
|--------------------|------------------------------------------------------------|
| Weight             | Without mount: 458 g (1.01 lb) With mount: 520 g (1.15 lb) |
| Enclosure material | Aluminum alloy                                             |
| Mounting materials | Aluminum alloy, polycarbonate                              |
| Weatherproofing    | IPX4                                                       |
| Resistance         | IK04                                                       |