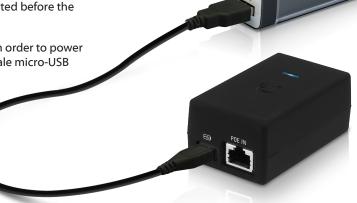

### **Optional Power by Battery**

The AG-PRO-INS may be powered by an optional mobile power pack so provisioning may be completed before the PoE connection is established.

The power pack must be 5V, 2A minimum in order to power the AG-PRO-INS and the CPE, and have a male micro-USB Type B connector.