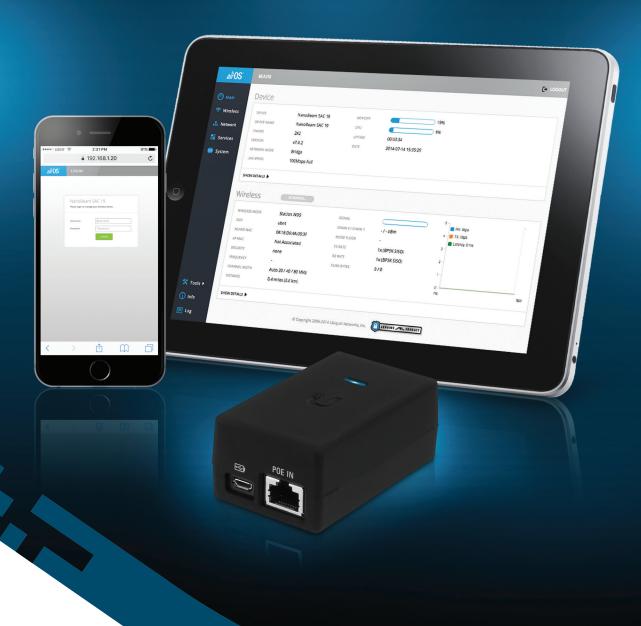

# air Gateway Installer

Wi-Fi Provisioning Gateway

Model: AG-PRO-INS

Quickly Provisions airMAX® CPE Devices

Optional Power by Mobile Power Pack

**Durable Rubber Casing** 

The durable airGateway™ Installer should be in every WISP installer's toolbox. The AG-PRO-INS makes installing consumer premises equipment (CPE) easier and more efficient. Position, provision, and configure the CPE at the point of installation using a tablet or smartphone.

#### **Mobile Device-Friendly Installation**

The AG-PRO-INS provides dual-band Wi-Fi connectivity to mobile devices or laptops without Ethernet capability. This allows you to use a tablet or smartphone to access the CPE's web UI during installation so provisioning and final adjustments may be made at the point of installation.