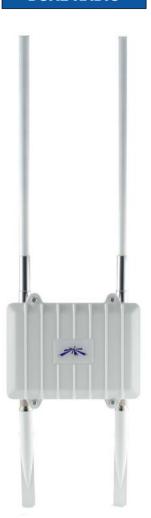

# AP-One by Ubiquiti. The world's most

advanced WiFi Cell Station.

**DUAL RADIO** 

**RF HI-POWER** 

**SCALABILITY** 

## **FEATURES**

- FCC max allowed TX power gives wall-penetrating range performance
- Water tight industrial design
- Central management console featuring Antcor IkarusOS
- 2nd ethernet port for survellience camera option
- Integrated hi-efficiency 48V **Power Over Ethernet**
- Advanced QOS and hotspot management
- · Clustering scalability via secondary 5.8 GHz hi-power radio

#### HARDWARE SPECIFICATIONS

| Processor | MIPS4KC, 220MHz with embedded 802.11 MAC x 2                |
|-----------|-------------------------------------------------------------|
| Memory    | 64MB RAM / 8MB FLASH                                        |
| Radio     | Dual Atheros 5004 onbaord+<br>Ubiquiti Integrated Front End |