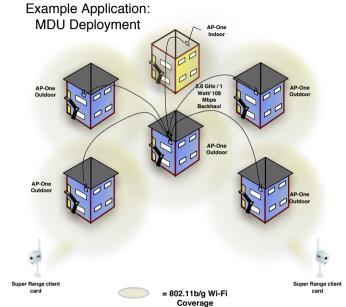

## **FEATURES**

- FCC max allowed TX power gives wall-penetrating range performance
- Water tight industrial design
- Central management console featuring Antcor IkarusOS
- 2nd ethernet port for survellience camera option
- Integrated hi-efficiency 48V **Power Over Ethernet**
- Advanced QOS and hotspot management
- · Clustering scalability via secondary 5.8 GHz hi-power radio