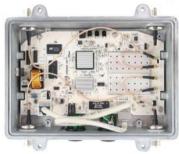

## **FEATURES**

- FCC max allowed TX power gives wall-penetrating range performance
- Water tight industrial design
- Central management console featuring Antcor IkarusOS
- 2nd ethernet port for survellience camera option
- Integrated hi-efficiency 48V **Power Over Ethernet**
- Advanced QOS and hotspot management
- · Clustering scalability via secondary 5.8 GHz hi-power radio

#### HARDWARE SPECIFICATIONS

| Processor | MIPS4KC, 220MHz with embedded 802.11 MAC x 2                |
|-----------|-------------------------------------------------------------|
| Memory    | 64MB RAM / 8MB FLASH                                        |
| Radio     | Dual Atheros 5004 onbaord+<br>Ubiquiti Integrated Front End |