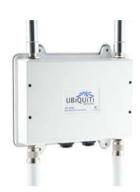

# AP-One by Ubiquiti. The world's most

advanced WiFi Cell Station.

**DUAL RADIO** 

**RF HI-POWER** 

**SCALABILITY** 

## **FEATURES**

- FCC max allowed TX power gives wall-penetrating range performance
- Water tight industrial design
- Central management console featuring Antcor IkarusOS
- 2nd ethernet port for survellience camera option
- Integrated hi-efficiency 48V **Power Over Ethernet**
- Advanced QOS and hotspot management
- · Clustering scalability via secondary 5.8 GHz hi-power radio

#### HARDWARE SPECIFICATIONS

| Processor | MIPS4KC, 220MHz with embedded 802.11 MAC x 2                |
|-----------|-------------------------------------------------------------|
| Memory    | 64MB RAM / 8MB FLASH                                        |
| Radio     | Dual Atheros 5004 onbaord+<br>Ubiquiti Integrated Front End |