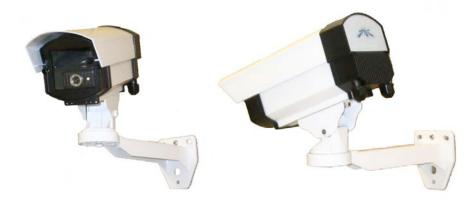

LiteView Simple and Robust Outdoor IP Video Survellience

Introducing LiteView from Ubiquiti Networks. A simple, clean, cost-effective outdoor IP video survellience solution. Featuring an easy to install waterproof connector kit, 48V Power over Ethernet, and a compact weatherproof enclosure. The LiteView Operating System was designed from the ground-up to quickly provide streaming video, snapshot capability, auto image alerts via email, and support for all platforms and web browsers. LiteView uses Motion JPEG compression to achieve high quality results over limited bandwidth connections. Best of all, the LiteView cameras work seamlessly with Ubiquiti's LiteStation product line for powerful long-range remote security applications.

## **Technical Specs**

Power Compression Resolution Outdoor Rating Operating Temp Dimensions Color Weight: Included Contents 48V POE Motion JPEG 640x480 NEMA4 -20 to 70 C 23x18x10 cm White, UV Painted 4.2 lb 48V POE Adapter Waterproof Kit Mounting Kit