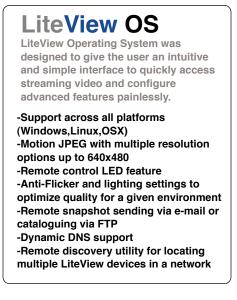

LiteView Simple and Robust Outdoor IP Video Survellience

Introducing LiteView from Ubiquiti Networks. A simple, clean, cost-effective outdoor IP video survellience solution. Featuring an easy to install waterproof connector kit, 48V Power over Ethernet, and a compact weatherproof enclosure. The LiteView Operating System was designed from the ground-up to quickly provide streaming video, snapshot capability, auto image alerts via email, and support for all platforms and web browsers. LiteView uses Motion JPEG compression to achieve high quality results over limited bandwidth connections. Best of all, the LiteView cameras work seamlessly with Ubiquiti's LiteStation product line for powerful long-range remote security applications.