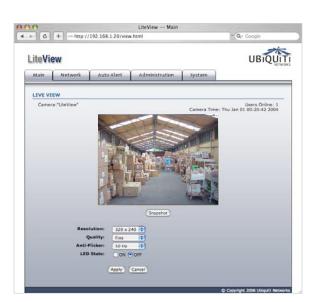

LiteView Simple and Robust Outdoor IP Video Survellience

Introducing LiteView from Ubiquiti Networks. A simple, clean, cost-effective outdoor IP video survellience solution. Featuring an easy to install waterproof connector kit, 48V Power over Ethernet, and a compact weatherproof enclosure. The LiteView Operating System was designed from the ground-up to quickly provide streaming video, snapshot capability, auto image alerts via email, and support for all platforms and web browsers. LiteView uses Motion JPEG compression to achieve high quality results over limited bandwidth connections. Best of all, the LiteView cameras work seamlessly with Ubiquiti's LiteStation product line for powerful long-range remote security applications.